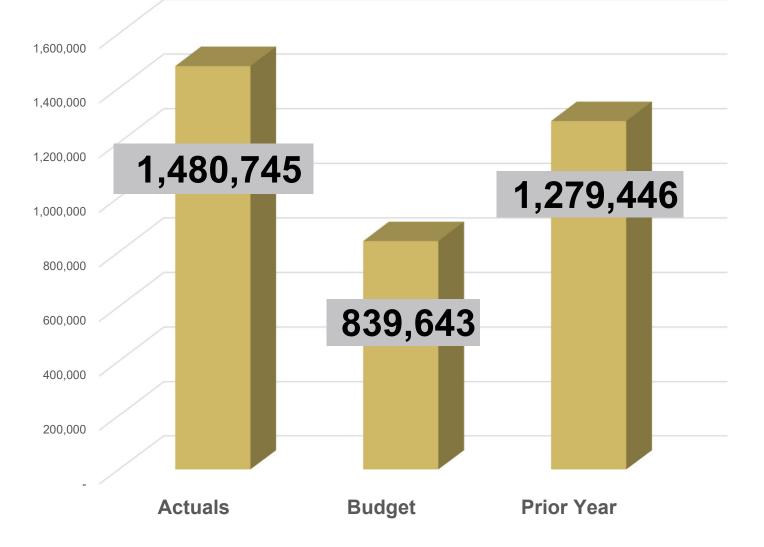

## **Revenues in Excess of Expenses - \$1.48 MM**

**Revenues in Excess of Expenses - \$1.45 Million** 

## **Revenues in Excess of Expenses - \$1.48 MM**

#### FY2020 Mid-Year Reforecast As of December 31, 2019

- Revenues projected to exceed expenses by \$1.5 million \$259K improvement from budget
- Led by strong performance at Golf Club and General Services, revenues projected to exceed expenses for each division