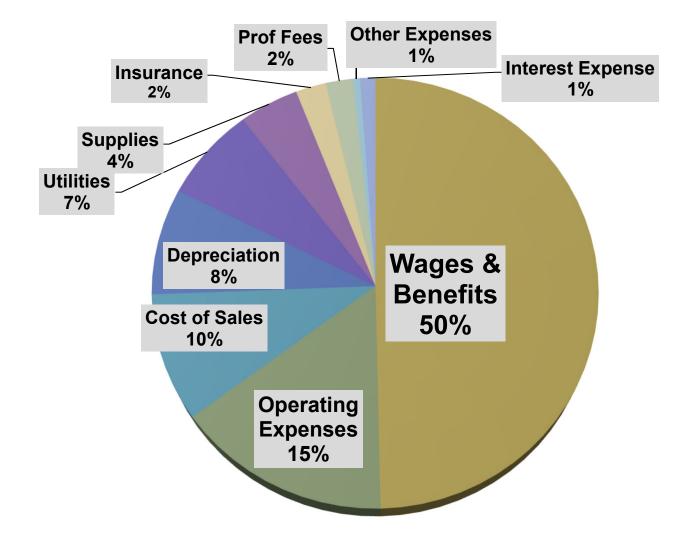

# **Expenses - \$9.3 Million**

#### For the Six Months Ended December 31, 2019

## **Total Expenses - \$9.3 Million**

For the Six Months Ended December 31, 2019