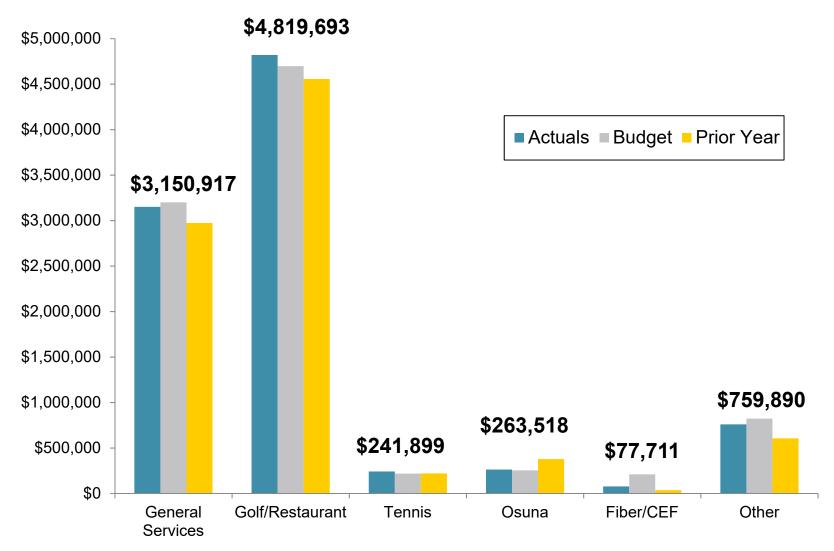

# **Expenses - \$9.3 Million**

#### For the Six Months Ended December 31, 2019

## **Total Expenses - \$9.3 Million**

For the Six Months Ended December 31, 2019