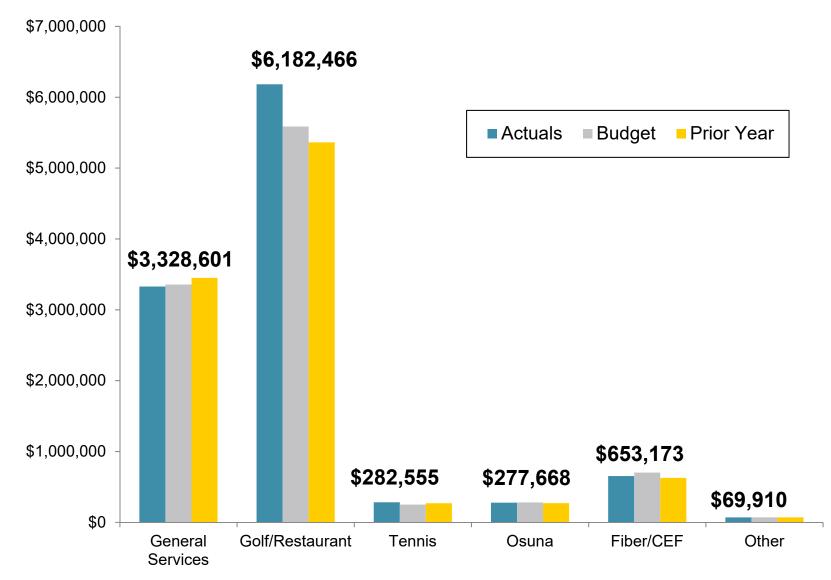

# **CFO Report**

- a. Financial Statements for the Six Months Ended December 31, 2019, including:
  - i. Executive Summary
  - ii. Variance Analysis
  - iii. FY2020 Reforecast

# **Revenues - \$10.8 Million**

For the Six Months Ended December 31, 2019



# **Expenses - \$9.3 Million**

#### For the Six Months Ended December 31, 2019



## **Total Expenses - \$9.3 Million**

For the Six Months Ended December 31, 2019



## **Revenues in Excess of Expenses - \$1.48 MM**

**Revenues in Excess of Expenses - \$1.45 Million** 



## **Revenues in Excess of Expenses - \$1.48 MM**



#### FY2020 Mid-Year Reforecast As of December 31, 2019

- Revenues projected to exceed expenses by \$1.5 million \$259K improvement from budget
- Led by strong performance at Golf Club and General Services, revenues projected to exceed expenses for each division



#### Summarized Balance Sheet As of December 31, 2019

| ASSETS                               |                  |
|--------------------------------------|------------------|
| Cash and Cash Equivalents