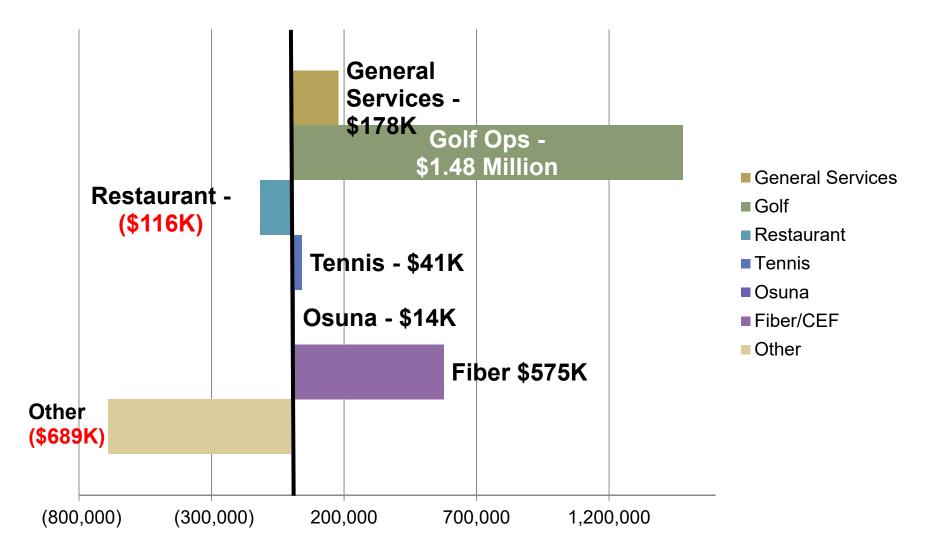

## **Revenues in Excess of Expenses - \$1.48 MM**

**Revenues in Excess of Expenses - \$1.45 Million** 

## **Revenues in Excess of Expenses - \$1.48 MM**

#### FY2020 Mid-Year Reforecast As of December 31, 2019

- Revenues projected to exceed expenses by \$1.5 million \$259K improvement from budget
- Led by strong performance at Golf Club and General Services, revenues projected to exceed expenses for each division