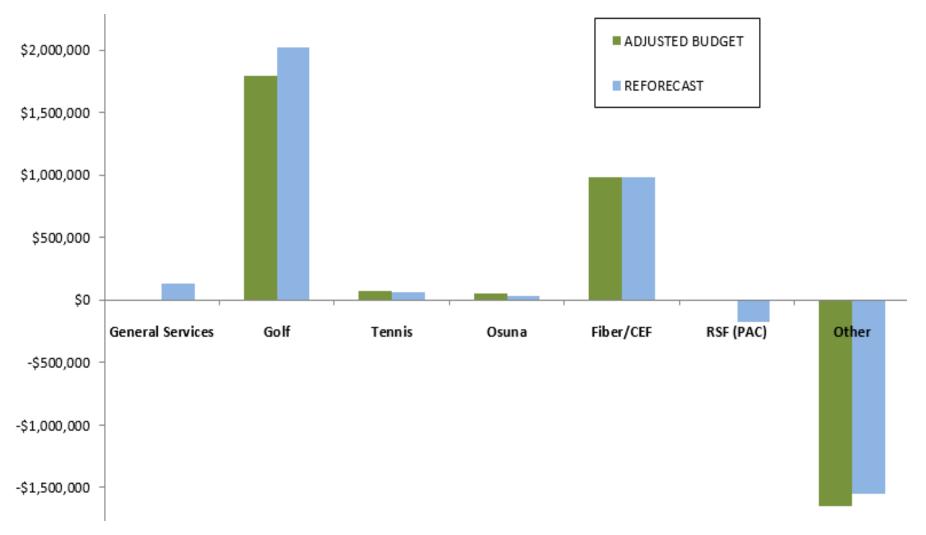

#### FY2020 Mid-Year Reforecast As of December 31, 2019

- Revenues projected to exceed expenses by \$1.5 million \$259K improvement from budget
- Led by strong performance at Golf Club and General Services, revenues projected to exceed expenses for each division